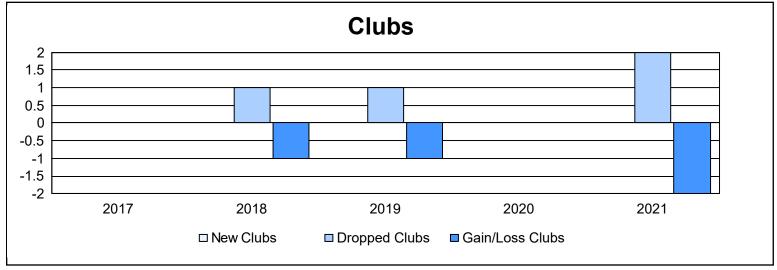

District 20 O As of June 2021 Cumulative

| Year      | New<br>Clubs | Dropped<br>Clubs | Gain/<br>Loss<br>Clubs | New<br>Members | Charter<br>Members | Reinstate<br>Members | Transfer<br>Members | Total<br>Member<br>Added | Total<br>Members<br>Dropped | Gain/<br>Loss<br>Members |
|-----------|--------------|------------------|------------------------|----------------|--------------------|----------------------|---------------------|--------------------------|-----------------------------|--------------------------|
| 2016-2017 | 0            | 0                | 0                      | 117            | 0                  | 19                   | 7                   | 143                      | 175                         | -32                      |
| 2017-2018 | 0            | 1                | -1                     | 91             | 0                  | 4                    | 1                   | 96                       | 143                         | -47                      |
| 2018-2019 | 0            | 1                | -1                     | 101            | 4                  | 9                    | 3                   | 117                      | 153                         | -36                      |
| 2019-2020 | 0            | 0                | 0                      | 78             | 4                  | 11                   | 3                   | 96                       | 123                         | -27                      |
| 2020-2021 | 0            | 2                | -2                     | 64             | 0                  | 3                    | 4                   | 71                       | 179                         | -108                     |
| Average   | 0            | 1                | -1                     | 90             | 2                  | 9                    | 4                   | 105                      | 155                         | -50                      |